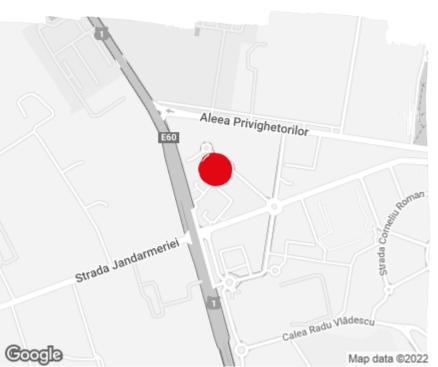

## officefinder.ro

# Office to let

Baneasa Business & Technology Park - Building A

Bucharest, Sector 1, 42-44, Bucuresti Ploiesti Road



#### **Building information**

| Building status      | Existing    |
|----------------------|-------------|
| Year of construction | 2008        |
| Parking ratio        | 1 / 50 sq m |
| Total building area  | 13 000 sq m |

#### Commercial terms

| Office space*      | after login * |
|--------------------|---------------|
| Parking            | after login * |
| Service charge*    | after login * |
| Minimum lease term | after login * |
| Availability       | after login * |

\* Asking terms for m<sup>2</sup>/month

#### Location



#### Available space

2 557 og m

Available office space

348 og m

Minimum office space



## officefinder.ro

#### Standard fit-Out

嶽

Air conditioning

Raised floor

Suspended ceiling

Telephone cabling

Computer cabling

Power cabling

Sprinklers

8

Smoke detectors

Carpeting

||1|

Wall partitioning

4

Reception

Security

Fibre optics

Switchboard

Openable windows

### Typical floor plan



BANEASA BUSINESS AND TECHNOLOGY PARK

#### Available space

#### Building A 1

| Floor       | Vacant space        | Availability        |
|-------------|---------------------|---------------------|
| 1           | please contact us * | please contact us * |
| 2           | please contact us * | please contact us * |
| 3           | please contact us * | please contact us * |
| 3           |