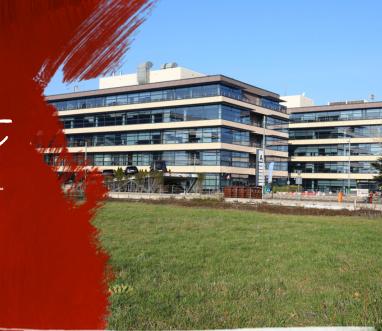

# Office to let

Baneasa Business & Technology Park - Building A

Bucharest, Sector 1, 42-44, Bucuresti Ploiesti Road

#### **Building information**

| Building status      | Existing    |
|----------------------|-------------|
| Year of construction | 2008        |
| Parking ratio        | 1 / 50 sq m |
| Total building area  | 13 000 sq m |