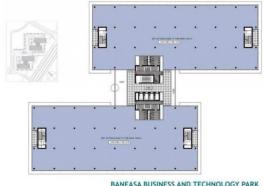

|
| Parking ratio        | 1 / 50 sq m |
| Total building area  | 13 000 sq m |

#### Commercial terms

| Office space*      | after login * |
|--------------------|---------------|
| Parking            | after login * |
| Service charge*    | after login * |
| Minimum lease term | after login * |
| Availability       | after login * |

\* Asking terms for m<sup>2</sup>/month

#### Location



#### Available space

2 557 og m

Available office space

348 og m

Minimum office space



## officefinder.ro

#### Standard fit-Out

嶽

Air conditioning

Raised floor

Suspended ceiling

Telephone cabling

Computer cabling

Power cabling

Sprinklers

8

Smoke detectors

Carpeting

||1|

Wall partitioning

4

Reception

Security

Fibre optics

Switchboard

Openable windows

### Typical floor plan



BANEASA BUSINESS AND TECHNOLOGY PARK

#### Available space

#### Building A 1

| Floor       | Vacant space        | Availability        |
|-------------|---------------------|---------------------|
| 1           | please contact us * | please contact us * |
| 2           | please contact us * | please contact us * |
| 3           | please contact us * | please contact us * |
| 3           | please contact us * | please contact us * |
| Total       | after login *       |                     |
| Building A2 |                     |                     |
| Floor       | Vacant space        | Availability        |
| 0 *         | please contact us * | please contact us * |
| Total       | after login *       |                     |

(\*) Retail space

### **Public transport**

Bus: 301, 447